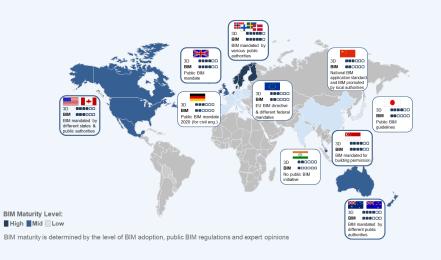

|
| Members           | Iris Helke, Bill Krouch, Christine Schöneweis,<br>Dr. Andreas Söffing |
| Kay Stock Figures |                                                                       |

| Key Stock Figures       |                                 |
|-------------------------|---------------------------------|
| ISIN / WKN              | DE0006452907 / 645290           |
| Number of shares / IPO  | 115,500,000 / March 10, 1999    |
| Indices / Ticker symbol | MDAX, TecDAX / NEM GY, NEKG, DE |
| Current market cap      | ~EUR 11.3 billion               |
|                         |                                 |

Konrad-Zuse-Platz 1 81829 Munich Germany



Digital Index – by Industry Cluster



## **Most Influencing BIM Countries**



# Current Addressable Market Is Expected to Grow by ~10% p.a.



Source: Cambashi BIM Design Observatory and internal research.