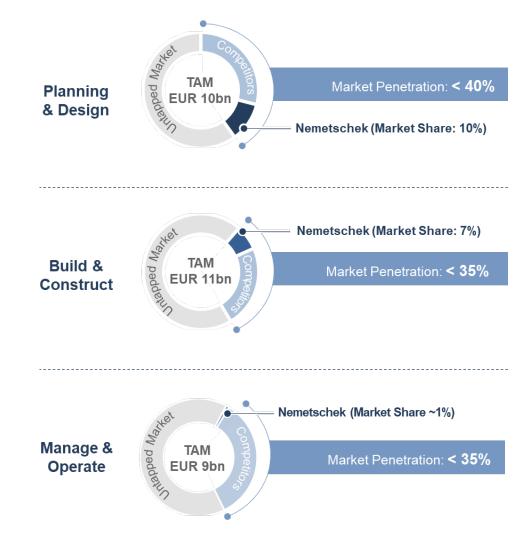

# Current Addressable Market Is Expected to Grow by ~10% p.a.

Source: Cambashi BIM Design Observatory and internal research.