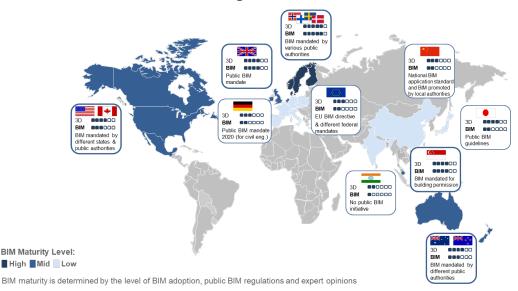

ACEWELI

FY 2019

H1 2020

MEDIA &

MAXON

FY 2019



Guidance

Revenue

EBITDA margin

**Management Team** 

Indices / Ticker symbol

Current market cap



FY 2020

> 26%

At least stable to slight increase

Spokesman, CFOO & CDO Media & Ent.

MDAX, TecDAX / NEM GY, NEKG, DE

EUR 7.2 billion

H1 2019

%YoY

%YoYcc\* FY 2019

H1 2020



Brands

Americas

34%



GRAPHISOFT.

SCIA

**SOLIBRI** 

🔳 dRofus

**FRILO** 



H1 2020





Nemetschek Group Konrad-Zuse-Platz 1, 81829 Munich, Germany

Europe w/o

Germany

32%

Date: August 2020

#### **AEC Market Data**

#### Digital Index – by Industry Cluster



### IT Spending as a % of Revenue by Industry (2017)



#### BIM Market Size 2020/2022



Source: Cambashi BIM Design Observatory and internal research

#### Most Influencing BIM Countries