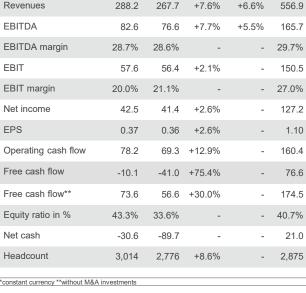

Guidance

Revenue

EBITDA margin

**Management Team** 

Indices / Ticker symbol

Current market cap

FY 2020

> 26%

At least stable to slight increase

Spokesman, CFOO & CDO Media & Ent.

MDAX, TecDAX / NEM GY, NEKG, DE

EUR 7.2 billion

H1 2019

%YoY

%YoYcc\* FY 2019

H1 2020