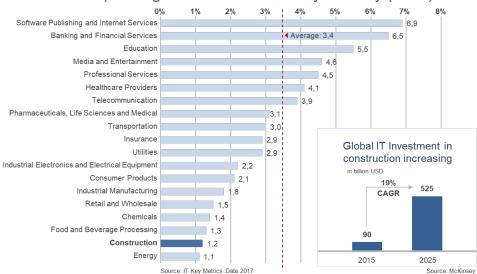

tionalization ■ Driving innovations: Open BIM, digital workflows, collaboration ■ Organic, acquisitions

MANAGE

**CREM SOLUTIONS** 

SPACEWELI

FY 2019

H1 2020

MEDIA &

MAXON

FY 2019



Guidance

Revenue

EBITDA margin

**Management Team** 

Indices / Ticker symbol

Current market cap



FY 2020

> 26%

At least stable to slight increase

Spokesman, CFOO & CDO Media & Ent.

MDAX, TecDAX / NEM GY, NEKG, DE

EUR 7.2 billion

H1 2019

%YoY

%YoYcc\* FY 2019

H1 2020



Brands

Americas

34%



GRAPHISOFT.

SCIA

**SOLIBRI** 

🔳 dRofus

**FRILO** 



H1 2020





Nemetschek Group Konrad-Zuse-Platz 1, 81829 Munich, Germany

Europe w/o

Germany

32%

Date: August 2020

#### **AEC Market Data**

#### Digital Index – by Industry Cluster



### IT Spending as a % of Revenue by Industry (2017)



#### BIM Market Size 2020/2022



Source: Cambashi BIM Design Observatory and internal research

#### Most Influencing BIM Countries