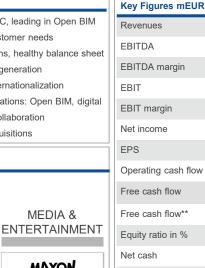

Guidance

Revenue

EBITDA margin

**Management Team** 

Indices / Ticker symbol

Current market cap

FY 2020

> 26%

At least stable to slight increase

Spokesman, CFOO & CDO Media & Ent.

MDAX, TecDAX / NEM GY, NEKG, DE

EUR 7.2 billion

H1 2019

%YoY

%YoYcc\* FY 2019

H1 2020