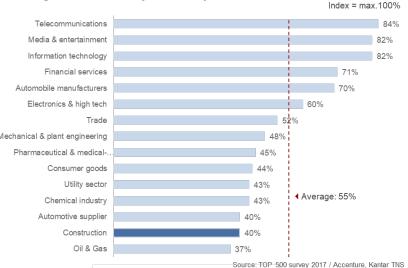

#### Digital Index – by Industry Cluster

### IT Spending as a % of Revenue by Industry (2017)