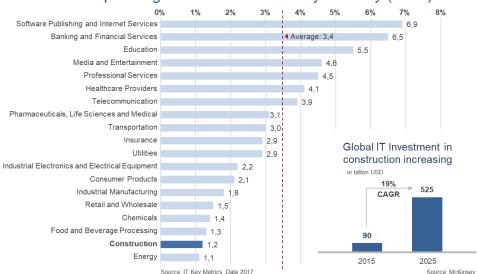

d Kurt Dobitsch Chairman Prof. Georg Nemetschek Deputy Chairman Rüdiger Herzog, Bill Krouch Board Members

DE0006452907 / 645290

EUR 7.3 billion

115,500,000 / March 10, 1999

MDAX. TecDAX / NEM GY. NEKG. DE

9M 2019 9M 2018

330.9

88.2

26.7%

26.7%

52.6

0.46

52.6

0.46\*

+22.7%

+35.4%

+81.3%

+81.3%

+24.5%

+24.5%

88.2 +22.7%

406.0

119.4

29.4%

108.2

26.7%

95.4

0.83

65.5

0.57

%YoY %YoYcc\*\* FY 2018

+19.6%

+30.7%

+17.9%

121.3

26.3%

76.5

0.66

76.5

0.66\*

Nemetschek Group Konrad-Zuse-Platz 1, 81829 Munich, Germany

# **AEC Market Data**

#### Digital Index – by Industry Cluster



### BIM Market Size 2015/2022

End-user expenditure (EUE) in m€



Source: Cambashi BIM Design Observatory and internal research

## IT Spending as a % of Revenue by Industry (2017)



#### Most Influencing BIM Countries