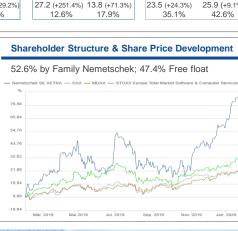

Revenues **EBITDA** EBITDA margin Adj. EBITDA (IFRS 16) Adj. EBITDA margin Net income FPS\* Net income w/o DocuWare sale EPS in € w/o DocuWare sale

Key Figures mEUR

Key Stock Figures

Number of shares / IPO

Indices / Ticker symbol

Current market cap

ISIN / WKN

FY 2018

9M 2019

9M 2019

Operating cash flow 114.1 +58.1% 99.7 72.1 Free cash flow 34.8 25.4 1.1 Free cash flow\*\*\* 132.5 88.5 64.4 +105.8% 43.0% Equity ratio in % 38.7% 40.7% Net debt/ liquidity -15.2-32.5 -9.9 Headcount 2,838 2,529 +12.2% 2,587 \*EPS after the stock split \*\*constant currency \*\*\*without M&A investments Guidance FY 2019 Revenues 540-550 mEUR EBITDA margin 27% - 29% (25% - 27% w/o IFRS 16) **Management Team** Dr. Axel Kaufmann Spokesman and CFOO Viktor Várkonyi Chief Division Officer, Planning & Design Jon Elliott Chief Division Officer, Build & Construct Koen Matthijs Chief Division Officer, Manage & Operate Supervisory Board Kurt Dobitsch Chairman Prof. Georg Nemetschek Deputy Chairman Rüdiger Herzog, Bill Krouch Board Members

DE0006452907 / 645290

EUR 7.3 billion

115,500,000 / March 10, 1999

MDAX. TecDAX / NEM GY. NEKG. DE

9M 2019 9M 2018

330.9

88.2

26.7%