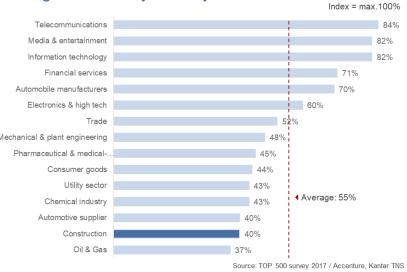

O Viktor Várkonyi Chief Division Officer, Planning & Design Jon Elliott Chief Division Officer, Build & Construct Koen Matthijs Chief Division Officer, Manage & Operate Supervisory Board Kurt Dobitsch Chairman Prof. Georg Nemetschek Deputy Chairman Rüdiger Herzog, Bill Krouch Board Members

DE0006452907 / 645290

EUR 7.3 billion

115,500,000 / March 10, 1999

MDAX. TecDAX / NEM GY. NEKG. DE

9M 2019 9M 2018

330.9

88.2

26.7%

26.7%

52.6

0.46

52.6

0.46\*

+22.7%

+35.4%

+81.3%

+81.3%

+24.5%

+24.5%

88.2 +22.7%

406.0

119.4

29.4%

108.2

26.7%

95.4

0.83

65.5

0.57

%YoY %YoYcc\*\* FY 2018

+19.6%

+30.7%

+17.9%

121.3

26.3%

76.5

0.66

76.5

0.66\*

Nemetschek Group Konrad-Zuse-Platz 1, 81829 Munich, Germany

# **AEC Market Data**

#### Digital Index – by Industry Cluster



### BIM Market Size 2015/2022

End-user expenditure (EUE) in m€



Source: Cambashi BIM Design Observatory and internal research

## IT Spending as a % of Revenue by Industry (2017)



#### Most Influencing BIM Countries