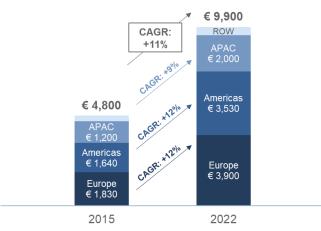

### BIM Market Size 2015/2022

End-user expenditure (EUE) in m€

Source: Cambashi BIM Design Observatory and internal research