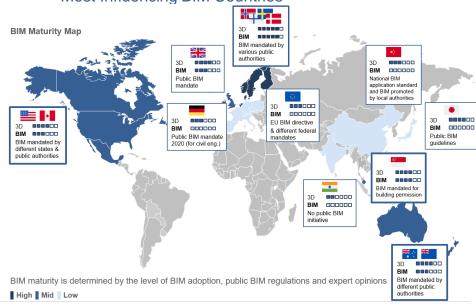

metschek Deputy Chairman Rüdiger Herzog, Bill Krouch Board Members

DE0006452907 / 645290

EUR 7.3 billion

115,500,000 / March 10, 1999

MDAX. TecDAX / NEM GY. NEKG. DE

9M 2019 9M 2018

330.9

88.2

26.7%

26.7%

52.6

0.46

52.6

0.46\*

+22.7%

+35.4%

+81.3%

+81.3%

+24.5%

+24.5%

88.2 +22.7%

406.0

119.4

29.4%

108.2

26.7%

95.4

0.83

65.5

0.57

%YoY %YoYcc\*\* FY 2018

+19.6%

+30.7%

+17.9%

121.3

26.3%

76.5

0.66

76.5

0.66\*

Nemetschek Group Konrad-Zuse-Platz 1, 81829 Munich, Germany

# **AEC Market Data**

#### Digital Index – by Industry Cluster



### BIM Market Size 2015/2022

End-user expenditure (EUE) in m€



Source: Cambashi BIM Design Observatory and internal research

## IT Spending as a % of Revenue by Industry (2017)



#### Most Influencing BIM Countries